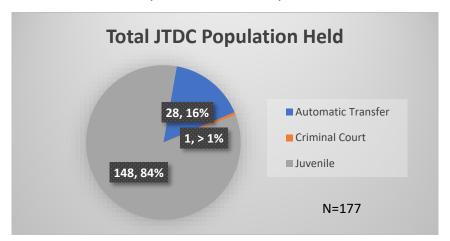

<sup>\*</sup>Age, Gender and Race for Criminal Court population (N=1) is not represented in this report.