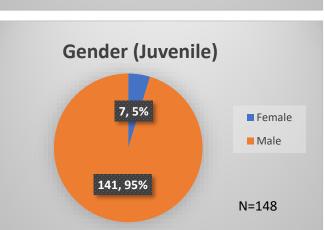

## Daily Data Dashboard – December 27, 2023 Demographics for JTDC Population Wednesday Morning Midnight Count

Total # of probation Involved youth<sup>1</sup>: 1,332











<sup>&</sup>lt;sup>1</sup> Probation Active: Any youth who is pending sentencing with an active social history, has been formally placed on probation or supervision with Cook County Juvenile Probation on the date of the report.

<sup>\*</sup>Age, Gender and Race for Criminal Court population (N=1) is not represented in this report.

## Daily Data Dashboard – December 27, 2023 Demographics for JTDC Population Wednesday Morning Midnight Count