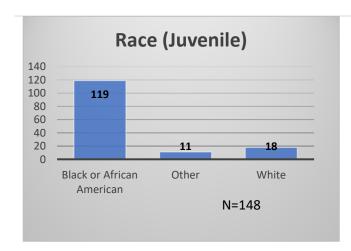

## Daily Data Dashboard – December 27, 2023 Demographics for JTDC Population Wednesday Morning Midnight Count

Total # of probation Involved youth<sup>1</sup>: 1,332











<sup>&</sup>lt;sup>1</sup> Probation Active: Any youth who is pending sentencing with an active social history, has been formally placed on probation or supervision with Cook County Juvenile Probation on the date of the report.

<sup>\*</sup>Age, Gender and Race for Criminal Court population (N=1) is not represented in this report.

## Daily Data Dashboard – December 27, 2023 Demographics for JTDC Population Wednesday Morning Midnight Count