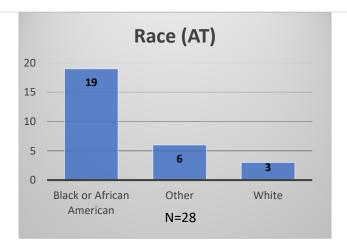

## Daily Data Dashboard – December 27, 2023 Demographics for JTDC Population Wednesday Morning Midnight Count

Total # of probation Involved youth<sup>1</sup>: 1,332











<sup>&</sup>lt;sup>1</sup> Probation Active: Any youth who is pending sentencing with an active social history, has been formally placed on probation or supervision with Cook County Juvenile Probation on the date of the report.

<sup>\*</sup>Age, Gender and Race for Criminal Court population (N=1) is not represented in this report.

## Daily Data Dashboard – December 27, 2023 Demographics for JTDC Population Wednesday Morning Midnight Count