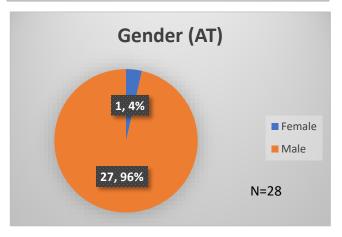

## Daily Data Dashboard – December 27, 2023 Demographics for JTDC Population Wednesday Morning Midnight Count

Total # of probation Involved youth<sup>1</sup>: 1,332











<sup>&</sup>lt;sup>1</sup> Probation Active: Any youth who is pending sentencing with an active social history, has been formally placed on probation or supervision with Cook County Juvenile Probation on the date of the report.

<sup>\*</sup>Age, Gender and Race for Criminal Court population (N=1) is not represented in this report.

## Daily Data Dashboard – December 27, 2023 Demographics for JTDC Population Wednesday Morning Midnight Count