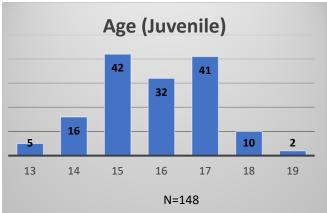

## Daily Data Dashboard – December 27, 2023 Demographics for JTDC Population Wednesday Morning Midnight Count

Total # of probation Involved youth<sup>1</sup>: 1,332











<sup>&</sup>lt;sup>1</sup> Probation Active: Any youth who is pending sentencing with an active social history, has been formally placed on probation or supervision with Cook County Juvenile Probation on the date of the report.

<sup>\*</sup>Age, Gender and Race for Criminal Court population (N=1) is not represented in this report.

## Daily Data Dashboard – December 27, 2023 Demographics for JTDC Population Wednesday Morning Midnight Count