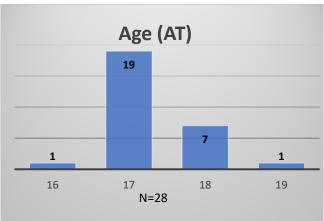

## Daily Data Dashboard – December 27, 2023 Demographics for JTDC Population Wednesday Morning Midnight Count

Total # of probation Involved youth<sup>1</sup>: 1,332











<sup>&</sup>lt;sup>1</sup> Probation Active: Any youth who is pending sentencing with an active social history, has been formally placed on probation or supervision with Cook County Juvenile Probation on the date of the report.

<sup>\*</sup>Age, Gender and Race for Criminal Court population (N=1) is not represented in this report.

## Daily Data Dashboard – December 27, 2023 Demographics for JTDC Population Wednesday Morning Midnight Count